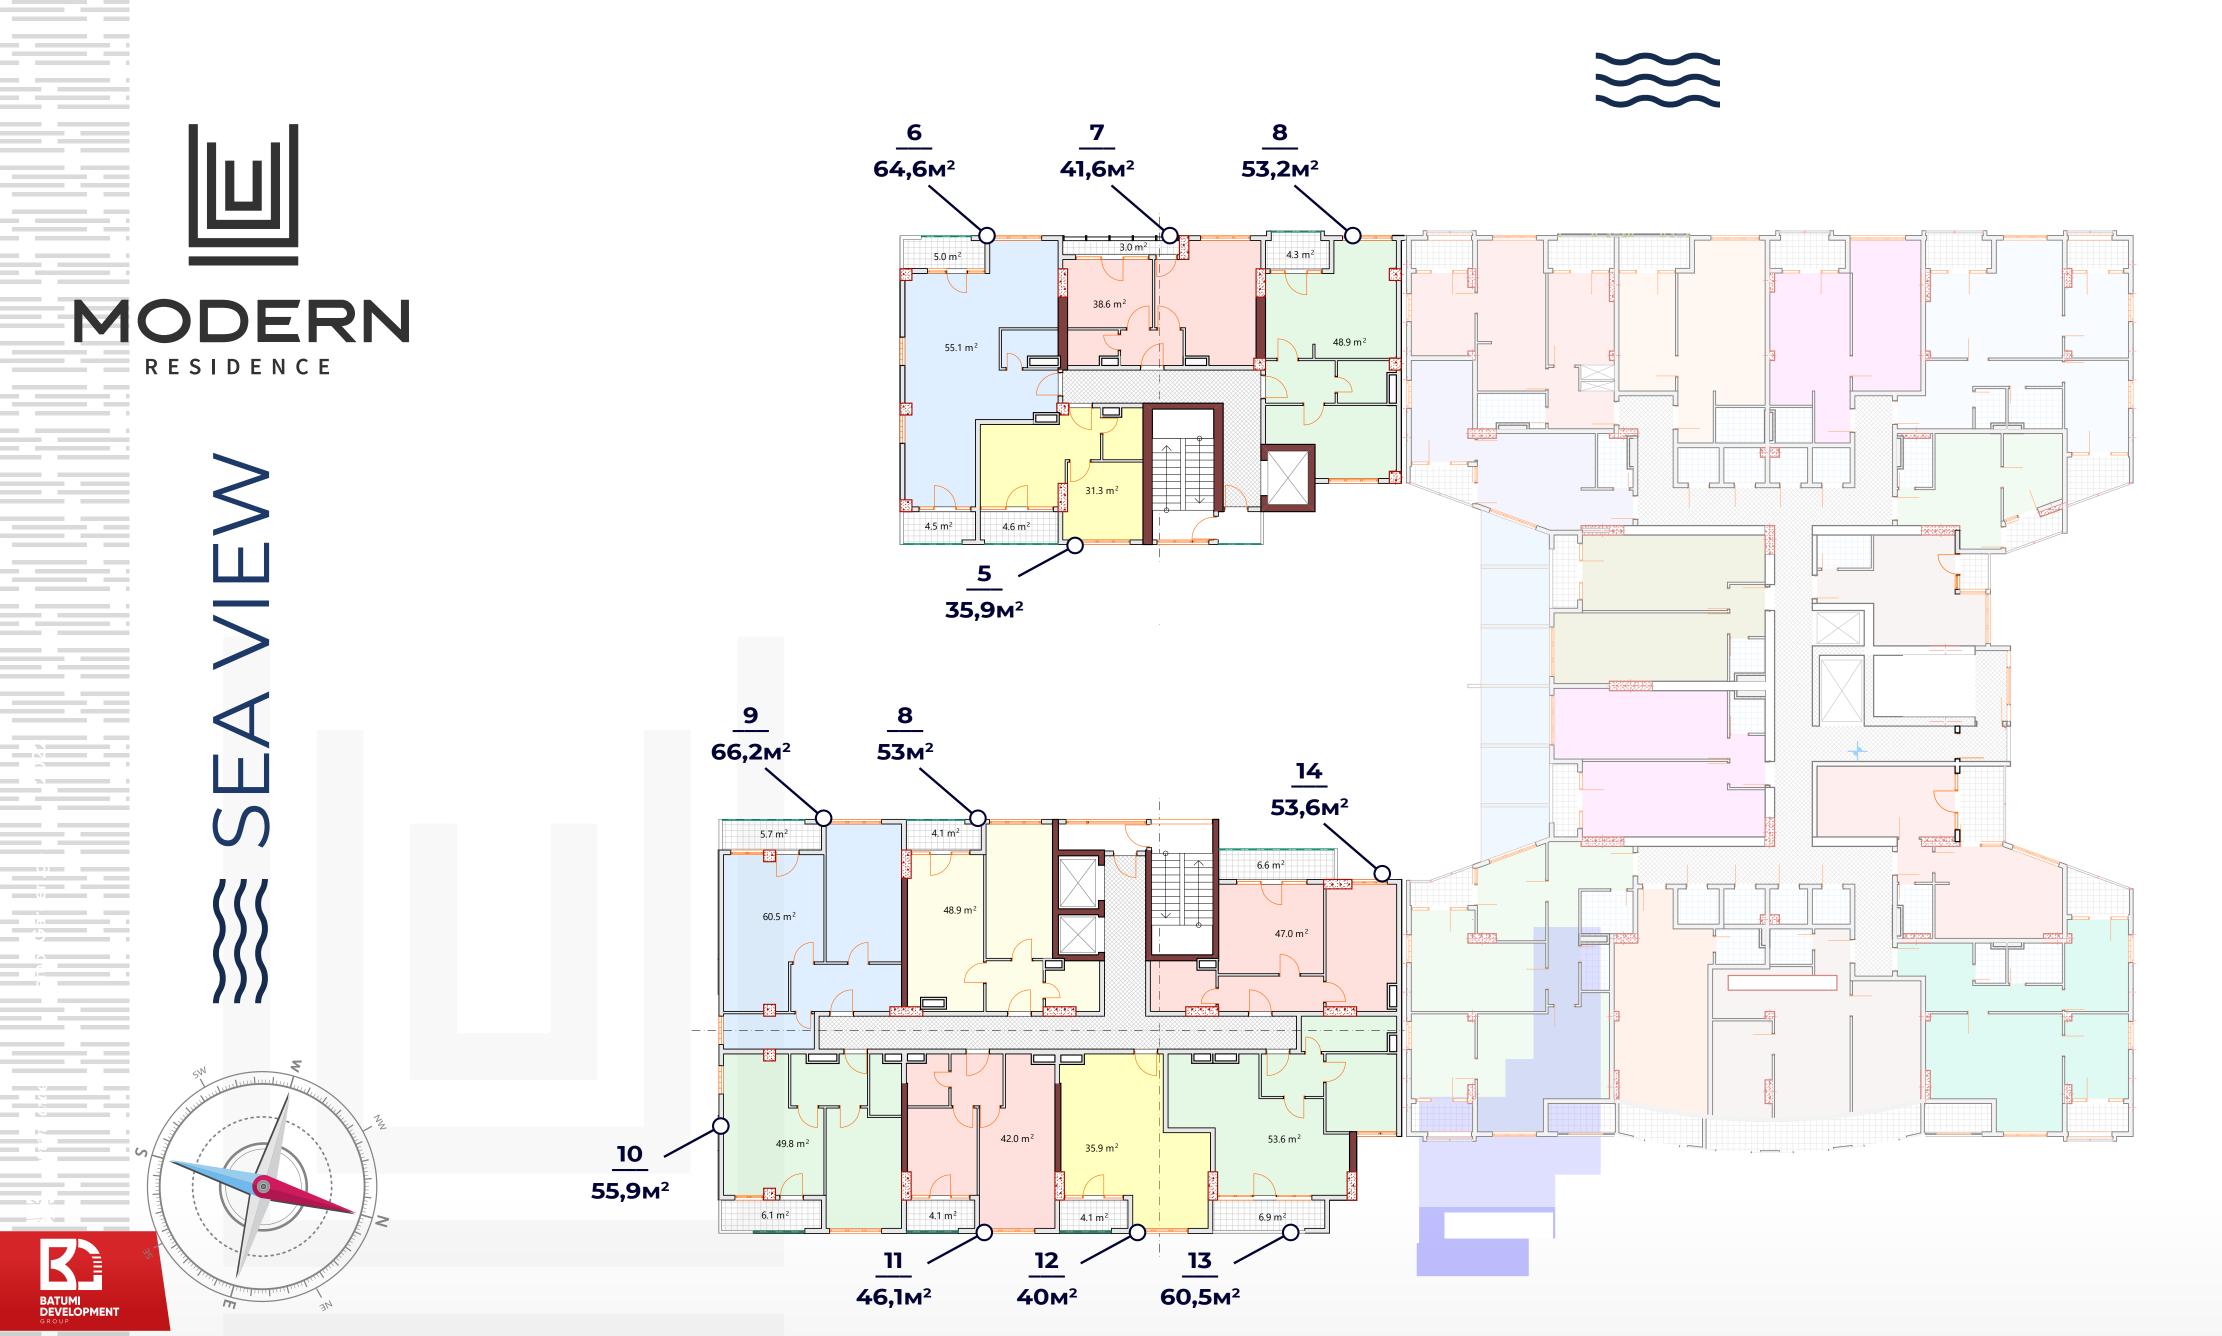

### APARTMENTS

The complex has thought out everything to the smallest detail.

- The free layout of apartments which makes it possible to combine and divide the area for the needs of buyers
- ➤ The layouts of studio apartments start from 35.9 m2;
- ➤ specially designed author's design of apartments by the leading EXCLUSIVE design studio