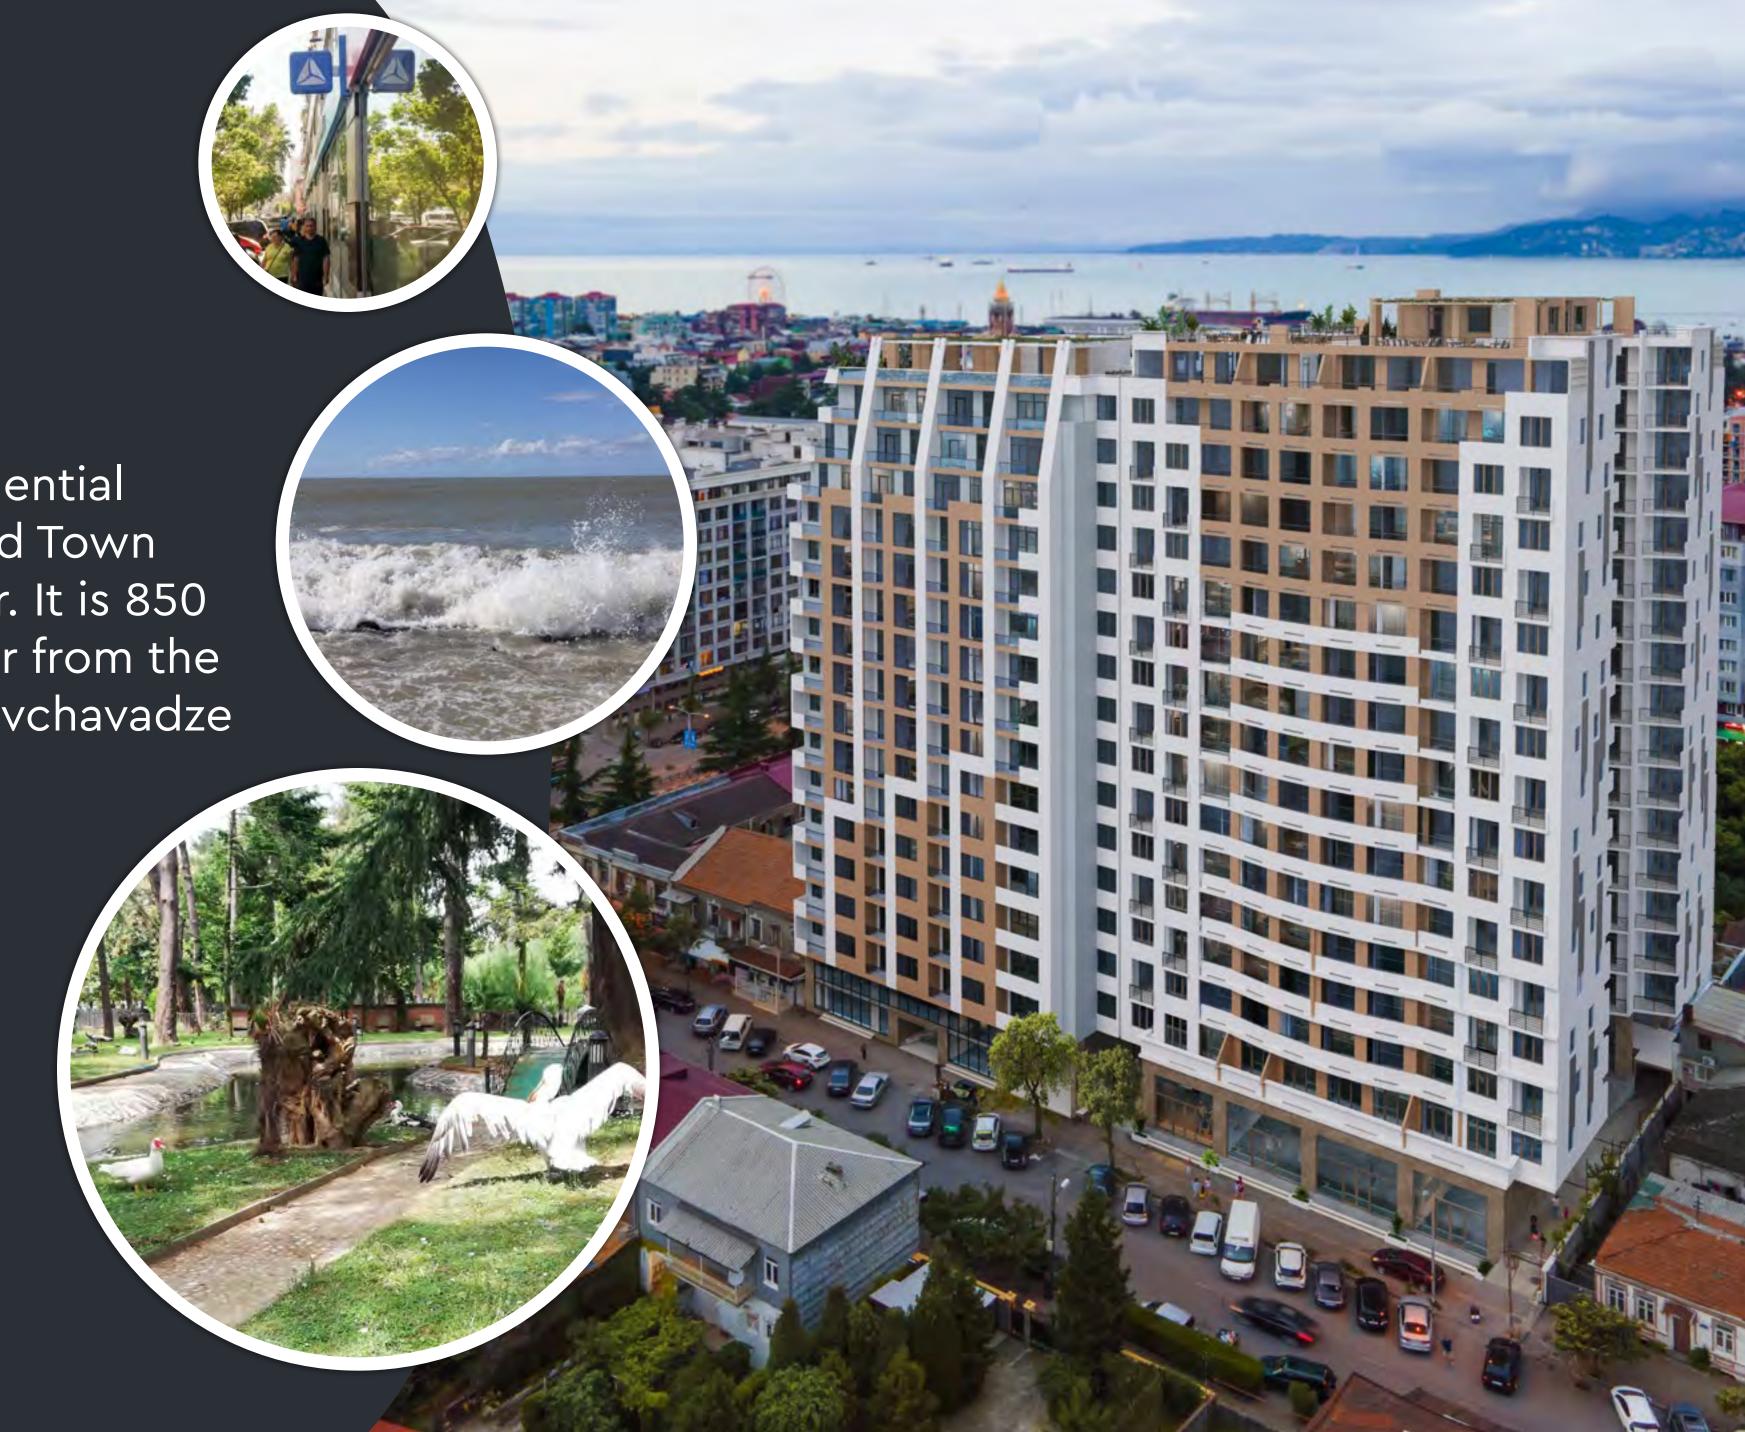

# PROFITABLE REAL ESTATE BY THE SEA

The Modern Residence residential complex is located in the Old Town area at 53 Vazha-Pshavela str. It is 850 m away. from the sea, not far from the main artery of the city – Chavchavadze street.

In 50 meters there are: a chain of Turkish-Georgian restaurants and branches of banks. Within walking distance – cable car, Batumi Boulevard, zoo, Park on May 6, museum, Assumption Cathedral...