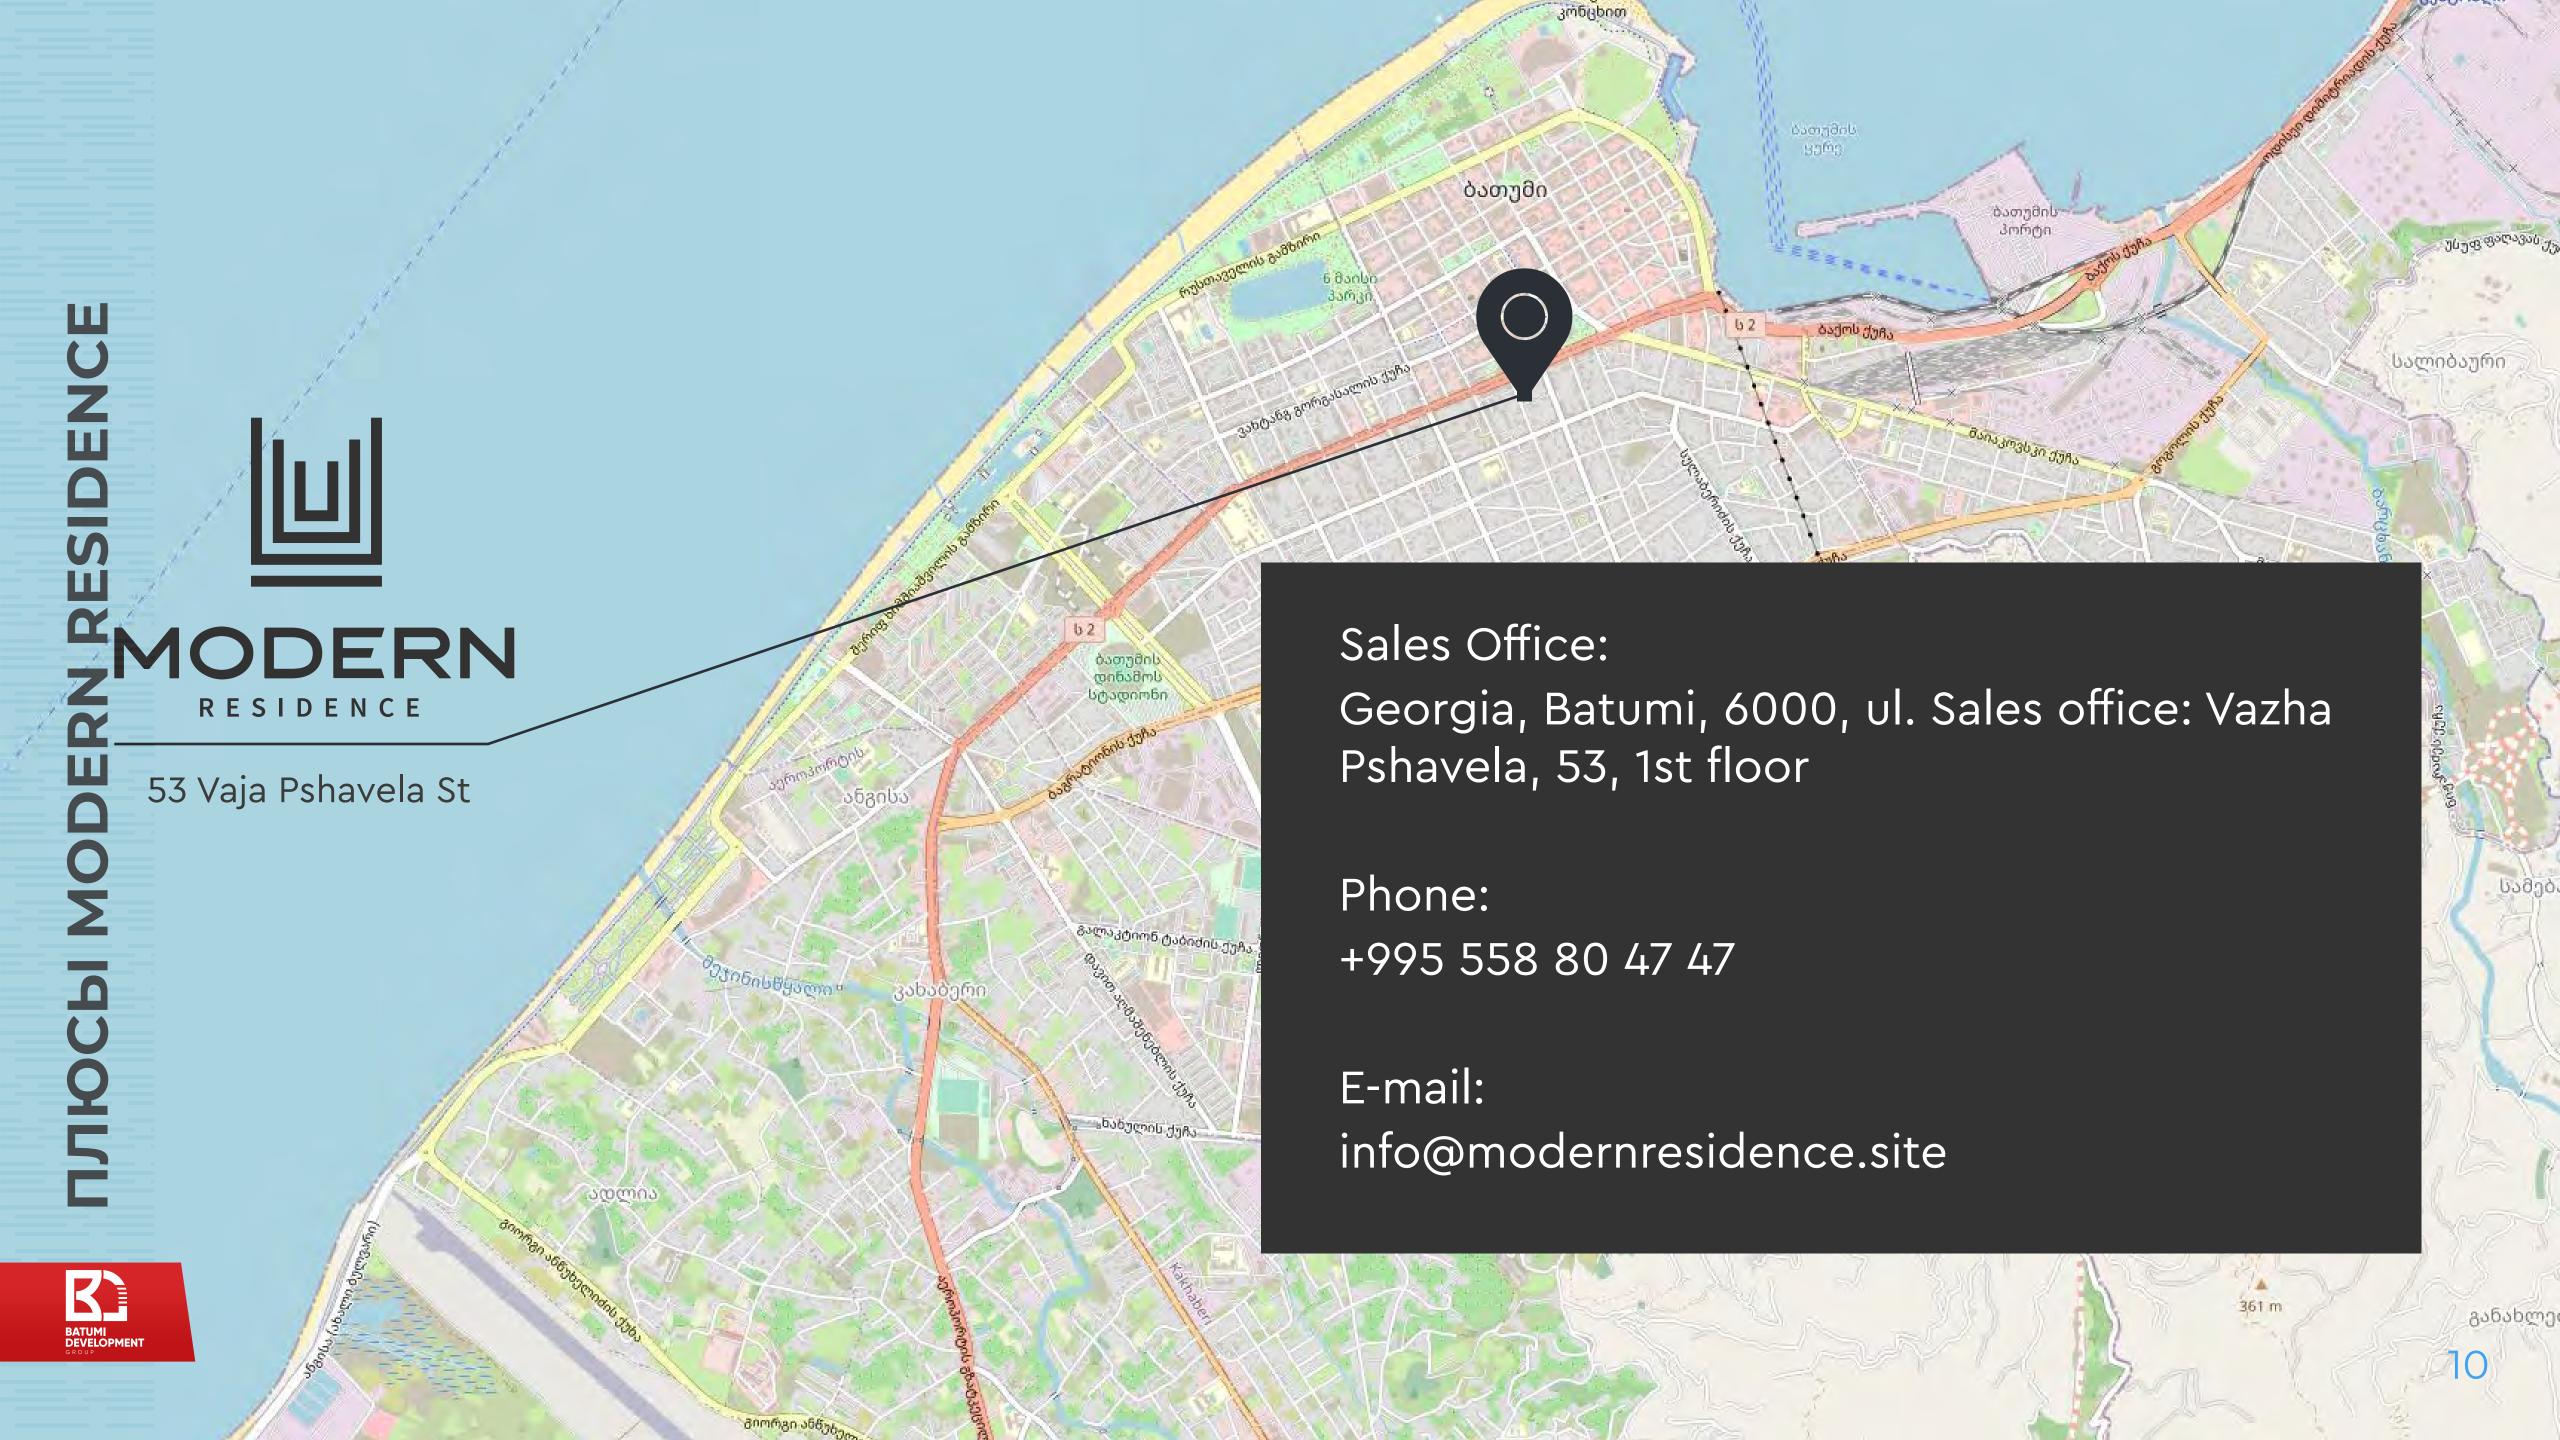

# PROFITABLE REAL ESTATE BY THE SEA

The Modern Residence residential complex is located in the Old Town area at 53 Vazha-Pshavela str. It is 850 m away. from the sea, not far from the main artery of the city – Chavchavadze street.

In 50 meters there are: a chain of Turkish-Georgian restaurants and branches of banks. Within walking distance – cable car, Batumi Boulevard, zoo, Park on May 6, museum, Assumption Cathedral...

### MODERN

RESIDENCE

Batumi, 53 Vaja Pshavela St